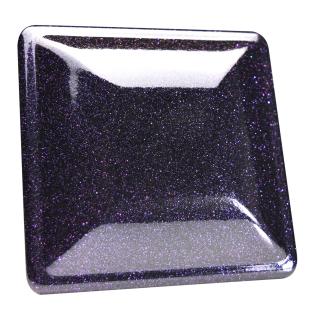

### **FEATURES:**

- 5 grams per bottle
- Micron Size: 100-250 μm
- Temperature Limit 400°F
- Recommended Pour: 1 shot per 1lb of solid color / 1 shot per 2lbs of clear coat
- Shot mixed with Super Mirror Clear & coated over Satin Black